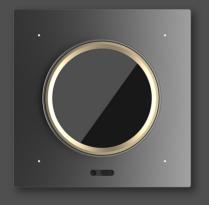

## INNO Dimmer Switch with Screen

IPS Touchsreen

Smooth Adjustment Light/Curtain/AC

Control

Auto-wake Screen

BLE Sigmesh

Smart Control

Opple Home

## Specification

| Item Code    | Item Description                                    | Product Size (LxWxH) |
|--------------|-----------------------------------------------------|----------------------|
| 606000000400 | KG-INNOA66TV4-INNO-Dimmer Switch with Screen-Black  | 86*86*54.8           |
| 606000000300 | KG-INNOA66TV4-INNO-Dimmer Switch with Screen-Golden | 86*86*54.8           |
| 606000000200 | KG-INNOA66TV4-INNO-Dimmer Switch with Screen-Grey   | 86*86*54.8           |
| 60600000100  | KG-INNOA66TV4-INNO-Dimmer Switch with Screen-White  | 86*86*54.8           |