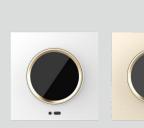

## Specification

| Item Code    | Item Description                                    | Product Size (LxWxH) |
|--------------|-----------------------------------------------------|----------------------|
| 606000000400 | KG-INNOA66TV4-INNO-Dimmer Switch with Screen-Black  | 86*86*54.8           |
| 606000000300 | KG-INNOA66TV4-INNO-Dimmer Switch with Screen-Golden | 86*86*54.8           |
| 606000000200 | KG-INNOA66TV4-INNO-Dimmer Switch with Screen-Grey   | 86*86*54.8           |
| 60600000100  | KG-INNOA66TV4-INNO-Dimmer Switch with Screen-White  | 86*86*54.8           |

| Technical Specification   |                         |
|---------------------------|-------------------------|
| Housing Colour            | Black/White/Golden/Grey |
| Driver integrated(Yes/No) | /                       |
| Glow wire test            | /                       |