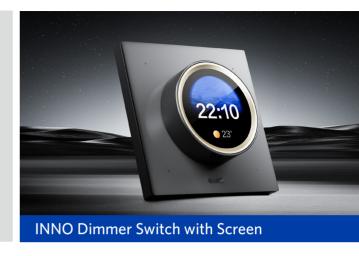

## INNO Dimmer Switch with Screen

IPS Touchsreen

Smooth Adjustment Light/Curtain/AC

Control

Auto-wake Screen

BLE Sigmesh

Smart Control

Opple Home