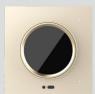

## Specification

| Item Code    | Item Description                                    | Product Size (LxWxH) |
|--------------|-----------------------------------------------------|----------------------|
| 606000000400 | KG-INNOA66TV4-INNO-Dimmer Switch with Screen-Black  | 86*86*54.8           |
| 606000000300 | KG-INNOA66TV4-INNO-Dimmer Switch with Screen-Golden | 86*86*54.8           |
| 606000000200 | KG-INNOA66TV4-INNO-Dimmer Switch with Screen-Grey   | 86*86*54.8           |
| 60600000100  | KG-INNOA66TV4-INNO-Dimmer Switch with Screen-White  | 86*86*54.8           |

| Technical Specification   |                         |
|---------------------------|-------------------------|
| Housing Colour            | Black/White/Golden/Grey |
| Driver integrated(Yes/No) | /                       |
| Glow wire test            | /                       |